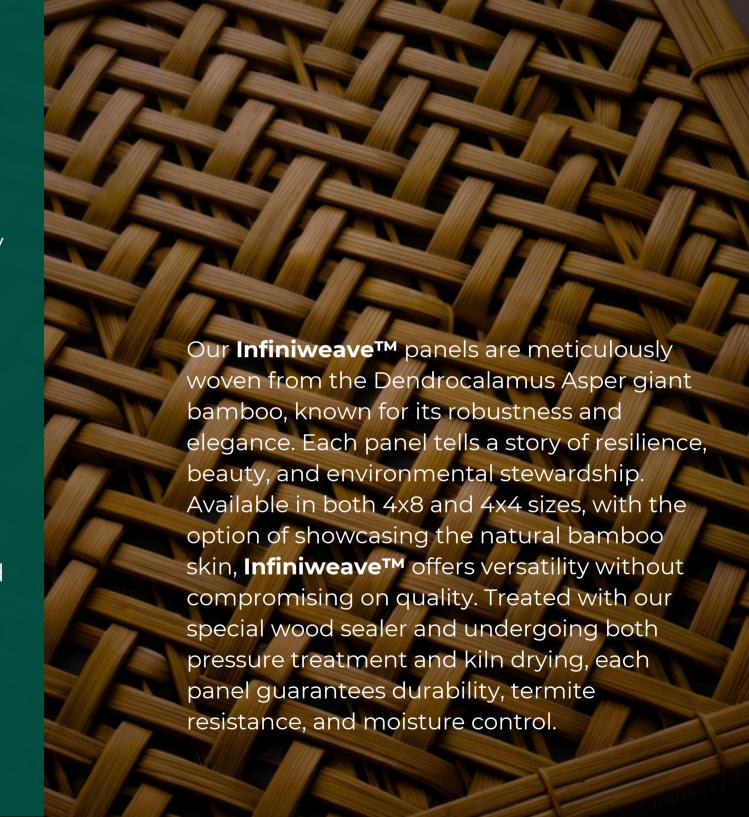

## **INFINIWEAVETM**

Available in 4' x 4' and 8' x 8' sizes

| Options |             |
|---------|-------------|
| Surface | Sealer      |
| Skin    | with Sealer |
| Bare    | w/o sealer  |

## **INFINIWEAVETM**

At BGB, we believe that true sustainability starts at the source. Our Dendrocalamus Asper bamboo is harvested from ecologically respectful farms, emphasizing practices that protect the soil, sequester carbon, and rehabilitate watershed areas.